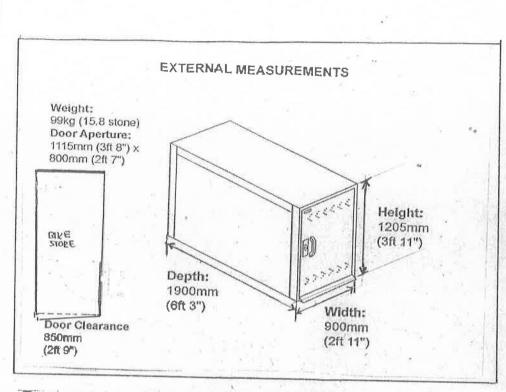

GROUND FLOOR PLAN

FED 2017

FOOR PLANS

Scale Bar

Rev

503/P/05

TYPICAL YIEW OF SECURE BY DESIGN BIKE STORE IN METAL FINISH PAINTED TO MATCH EXISTING BRICKWORK