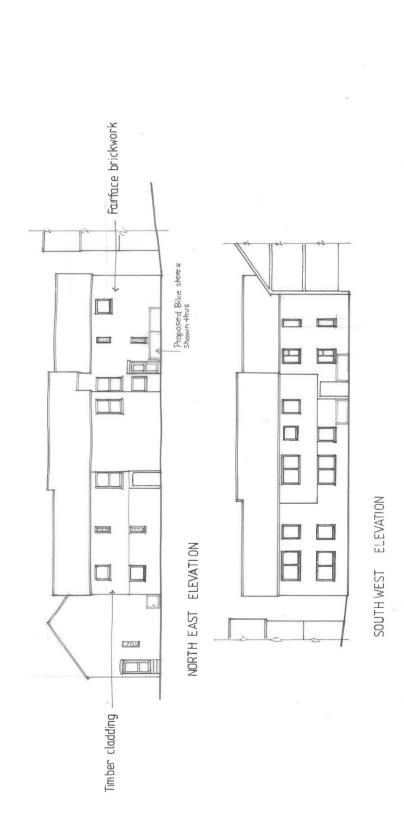

NORTH WEST ELEVATION

Scale Bar

FROME

PROJECT

236 SWAKELEY ROAD
ICKENHA M
UB10 8AU

DESCRIPTION

EXISTING ELEVATIONS

SCALET: 200