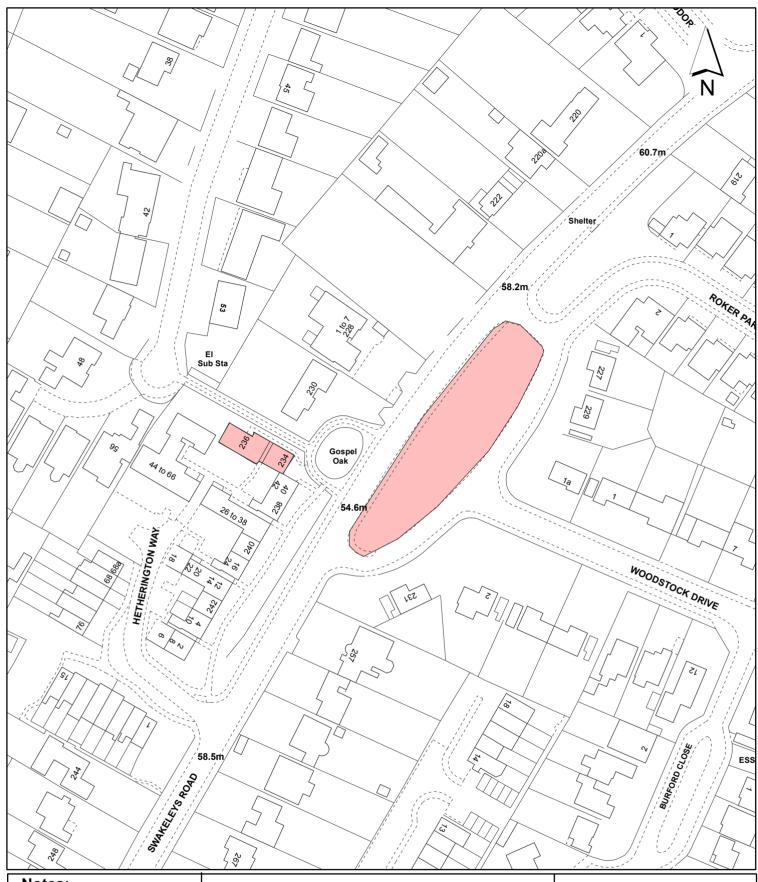

## Site boundary

For identification purposes only.

This copy has been made by or with the authority of the Head of Committee Services pursuant to section 47 of the Copyright, Designs and Patents Act 1988 (the Act).

Unless the Act provides a relevant exception to copyright.

© Crown copyright and database rights 2016 Ordnance Survey 100019283

Site Address:

## 236 Swakeleys Road

Planning Application Ref: 72634/APP/2017/769 Scale:

Date:

1:1,250

Planning Committee:

Major

August 2017