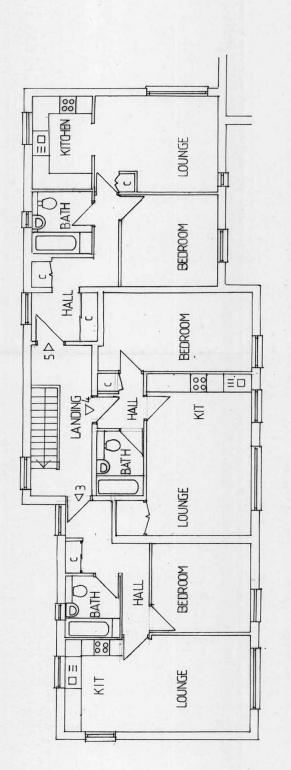

DRAWN SV

SCALET: 200

Flat 5 18ed 2 Person @ 50 m² Flat 4 1Bed 2 Person & 50 m²

TOTAL 5 PLATS

Flat 3 18ed 2 Person 6 50 m² Flat2 1Bed 2 Person e 48m²

Schedule of Accommodation

Rat1 1Bed 2 Person @ 50m2

FIRST FLOOR PLAN

GROUND FLOOR PLAN

FED 2017

FOOR PLANS

Scale Bar

Rev

503/P/05

TYPICAL YIEW OF SECURE BY DESIGN BIKE STORE IN METAL FINISH PAINTED TO MATCH EXISTING BRICKWORK