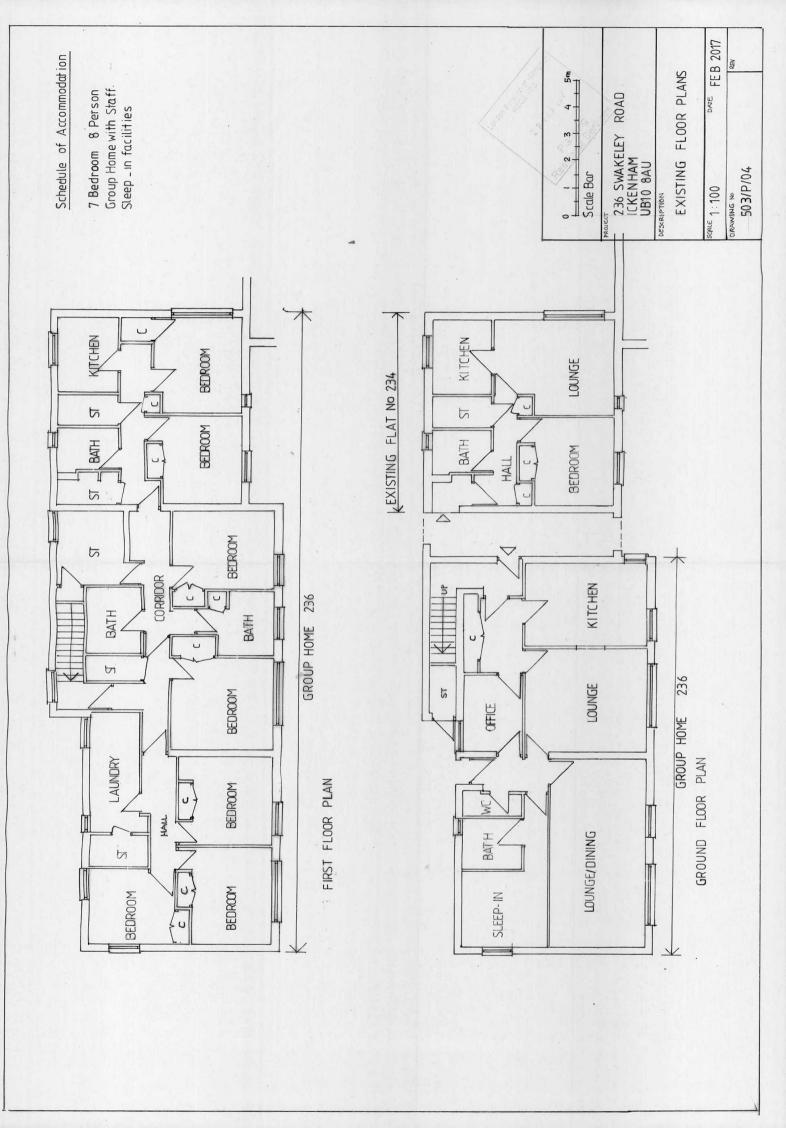

## Report of the Head of Planning, Sport and Green Spaces

Address 236 SWAKELEYS ROAD ICKENHAM

**Development:** Change of use from a group home into 5 x 1-bed self-contained flats with

associated parking and cycle stores.