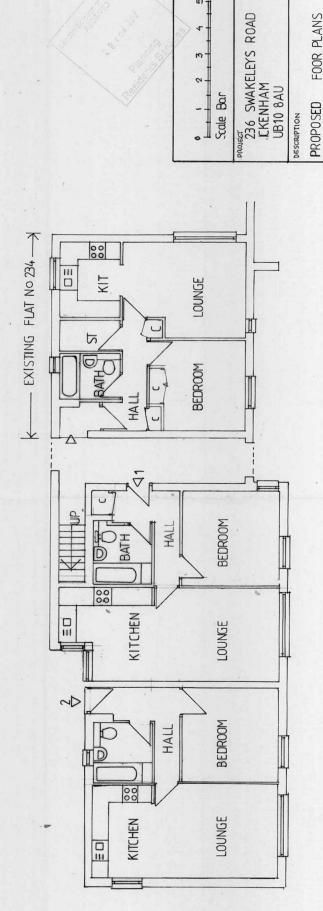

DRAWN SV

SCALET: 200

Flat 5 18ed 2 Person @ 50 m² Flat 4 1Bed 2 Person & 50 m²

TOTAL 5 PLATS

Flat 3 18ed 2 Person 6 50 m² Flat2 1Bed 2 Person e 48m²

Schedule of Accommodation

Rat1 1Bed 2 Person @ 50m2

FIRST FLOOR PLAN

GROUND FLOOR PLAN

FED 2017

FOOR PLANS

Scale Bar

Rev

503/P/05

TYPICAL YIEW OF SECURE BY DESIGN BIKE STORE IN METAL FINISH PAINTED TO MATCH EXISTING BRICKWORK