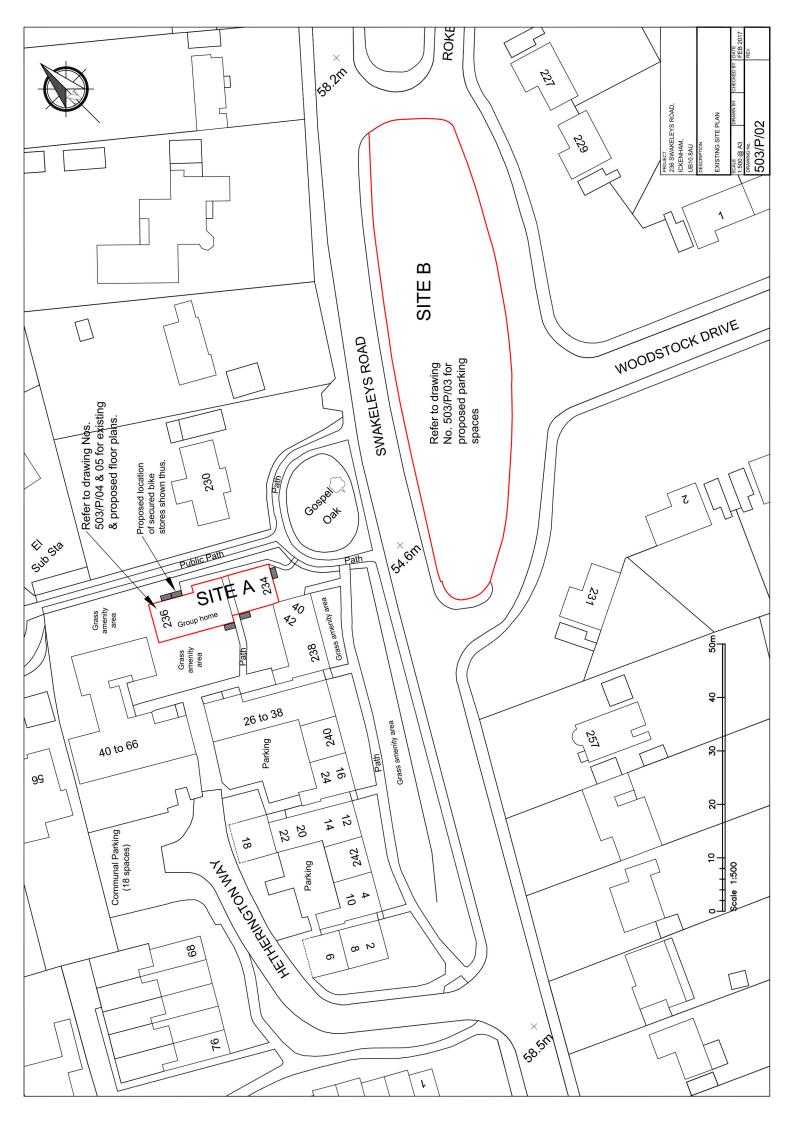

## Report of the Head of Planning, Sport and Green Spaces

Address 236 SWAKELEYS ROAD ICKENHAM

**Development:** Change of use from a group home into 5 x 1-bed self-contained flats with

associated parking and cycle stores.

LBH Ref Nos: 72634/APP/2017/769

**Date Plans Received:** Date(s) of Amendment(s): 28/02/2017 28/02/0017

28/02/2017 **Date Application Valid:** 14/03/2017

13/03/0017

....

NOTE : NO CHANGES IN ELEVATIONS

SOUTH EAST ELEVATION