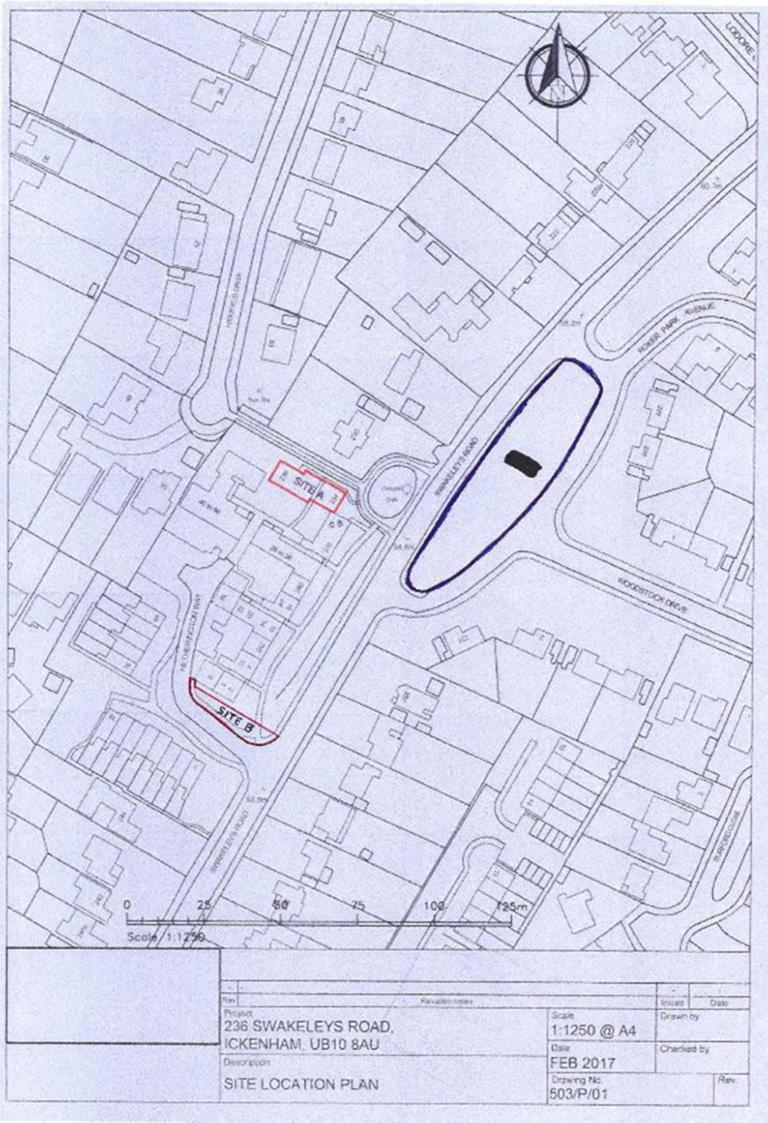

## Site boundary

For identification purposes only.

This copy has been made by or with the authority of the Head of Committee Services pursuant to section 47 of the Copyright, Designs and Patents Act 1988 (the Act).

Unless the Act provides a relevant exception to copyright.

© Crown copyright and database rights 2016 Ordnance Survey 100019283

Site Address:

## 236 Swakeleys Road

Planning Application Ref: 72634/APP/2017/769 Scale:

Date:

1:1,250

Planning Committee:

Major

August 2017